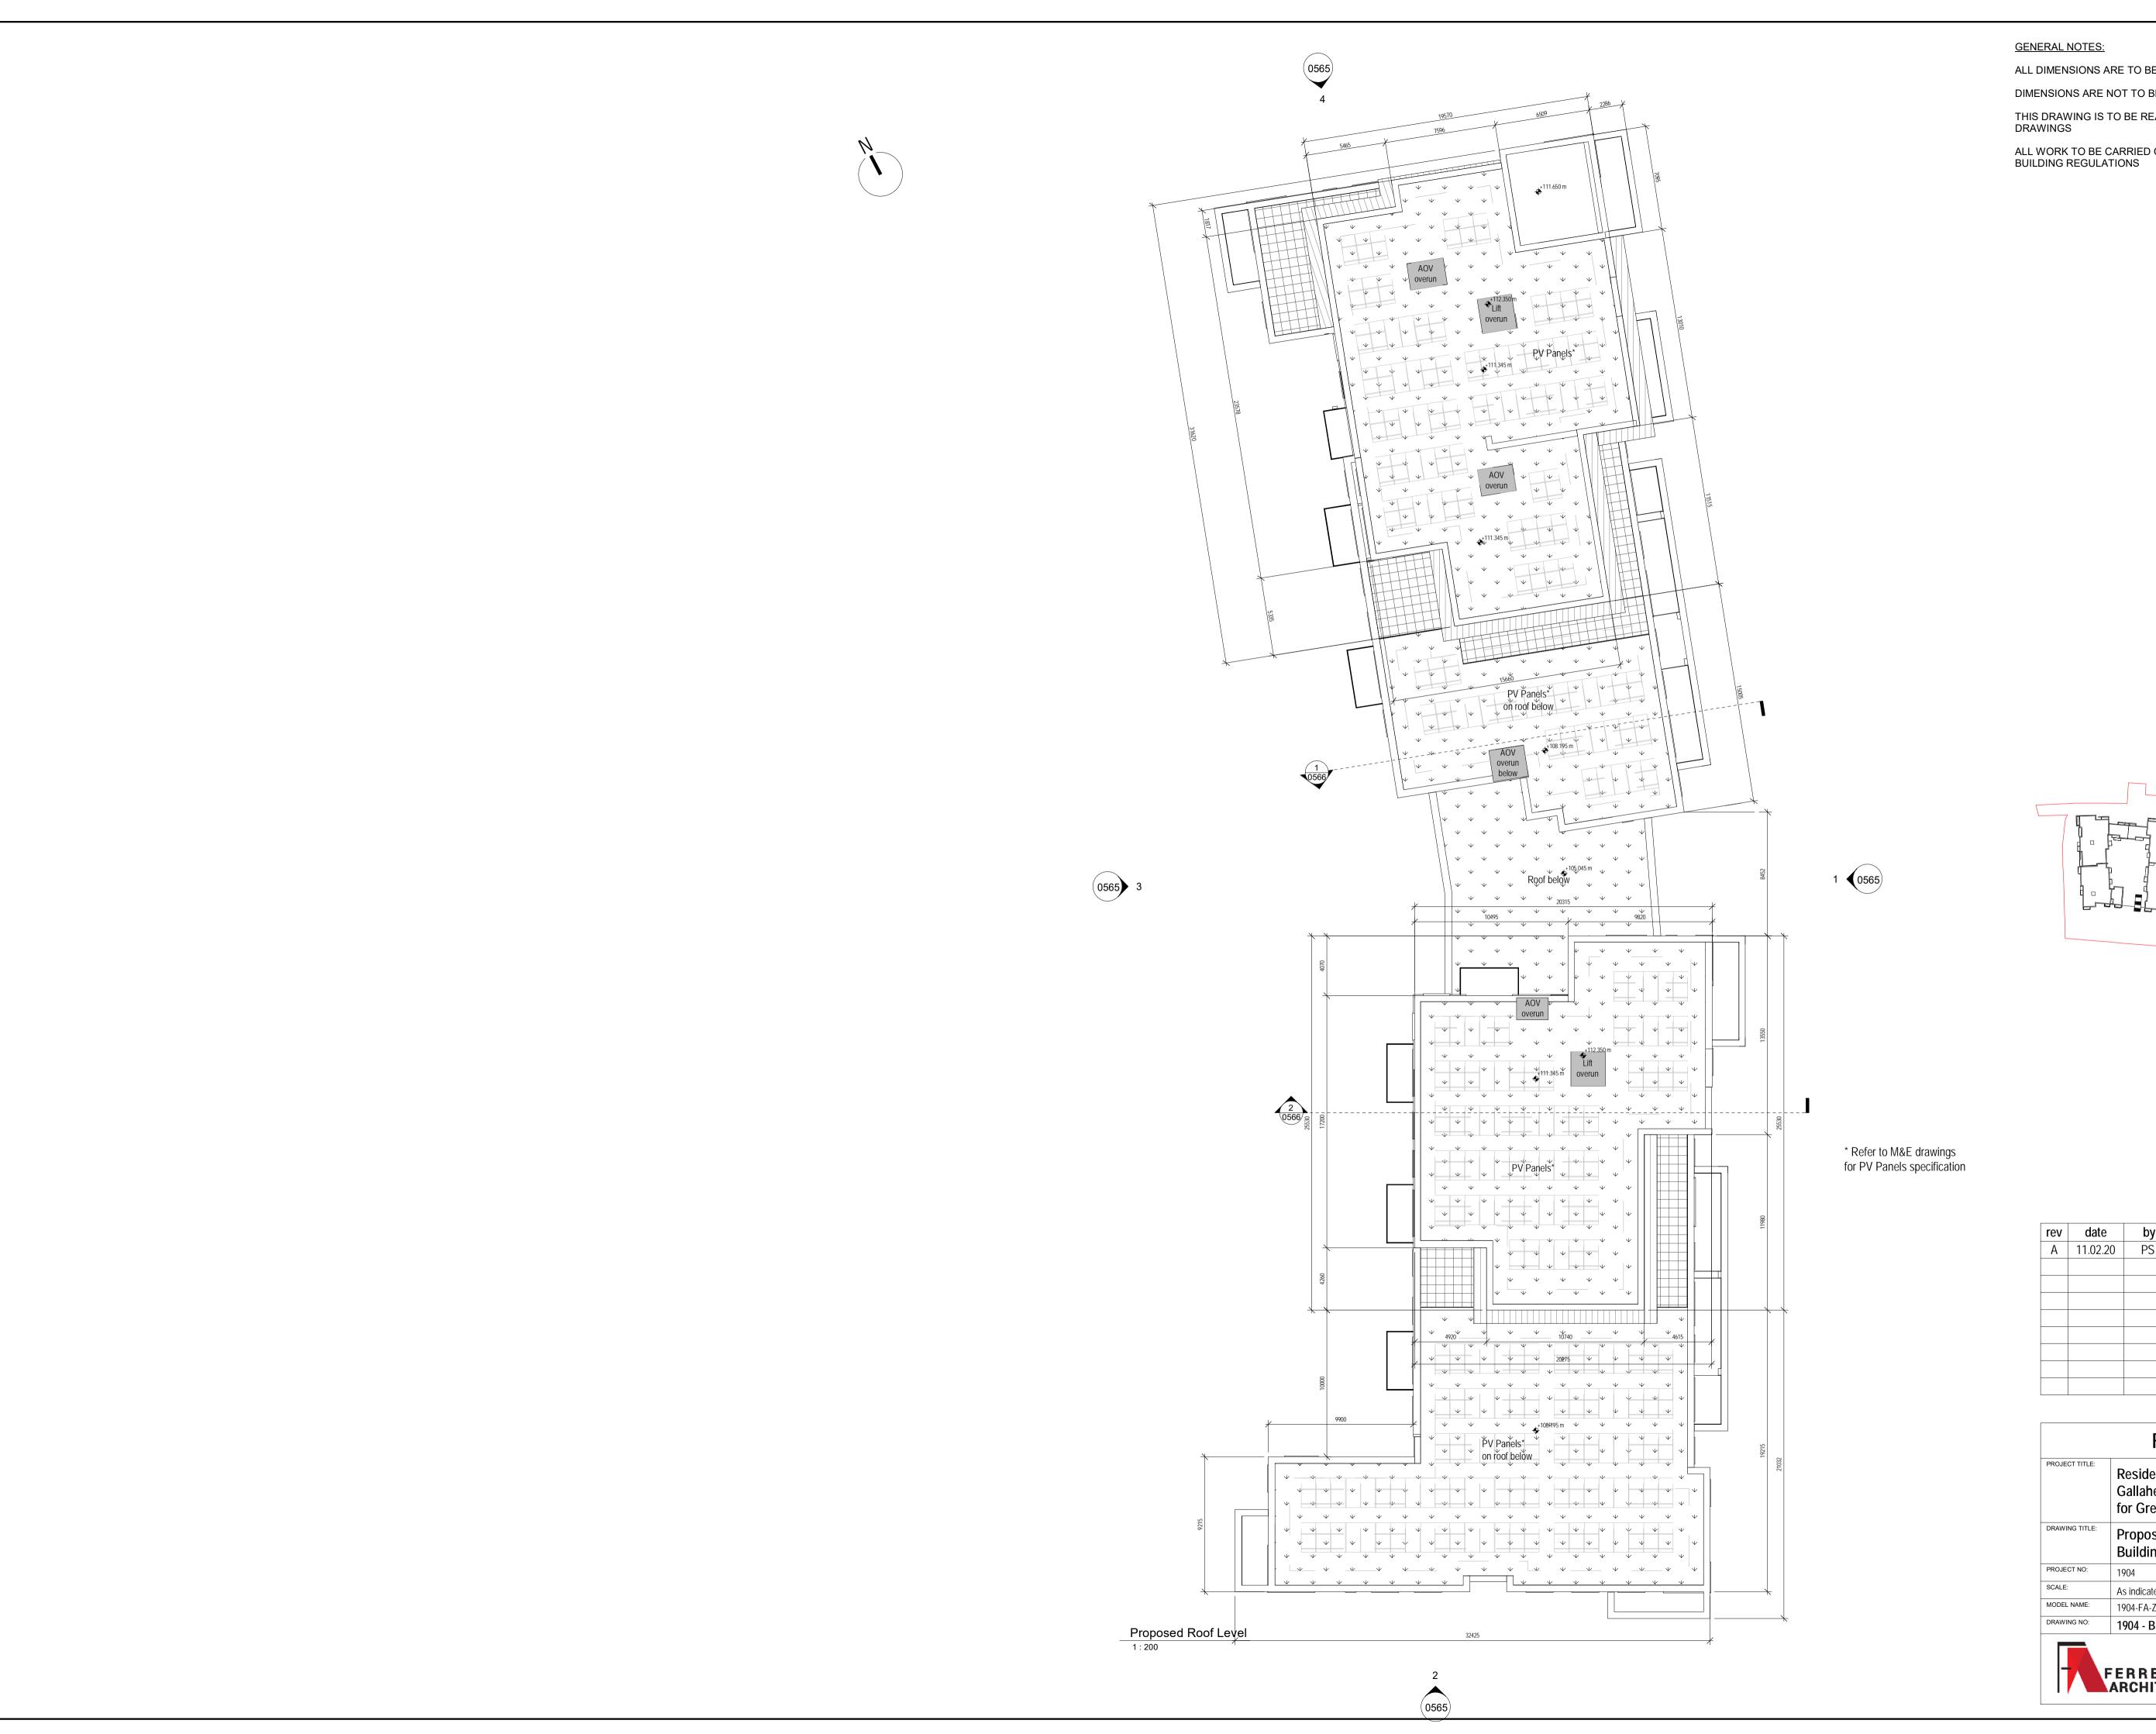

ALL DIMENSIONS ARE TO BE CONFIRMED ON SITE

DIMENSIONS ARE NOT TO BE SCALED FROM THIS DRAWING

THIS DRAWING IS TO BE READ IN CONJUNCTION WITH CONSULTANTS

ALL WORK TO BE CARRIED OUT IN ACCORDANCE WITH CURRENT

| rev | <b>dat</b> e 11.02.20 | <b>by</b><br>PS | Description  |  |
|-----|-----------------------|-----------------|--------------|--|
| Α   |                       |                 | For Planning |  |
|     |                       |                 |              |  |
|     |                       |                 |              |  |
|     |                       |                 |              |  |
|     |                       |                 |              |  |
|     |                       |                 |              |  |
|     |                       |                 |              |  |
|     |                       |                 |              |  |

|                | FOR PLANN                                                                                                               | IING                         |                         |  |  |
|----------------|-------------------------------------------------------------------------------------------------------------------------|------------------------------|-------------------------|--|--|
| PROJECT TITLE: | Residential Development at the Former<br>Gallaher site, Airton Road, Tallaght, Dublin 24<br>for Greenleaf Homes Limited |                              |                         |  |  |
| DRAWING TITLE: | Proposed Roof Plan<br>Building E-F                                                                                      |                              |                         |  |  |
| PROJECT NO:    | 1904                                                                                                                    | DATE:                        | 11/28/19                |  |  |
| SCALE:         | As indicated @ A1                                                                                                       | DRAWN BY:                    | Author                  |  |  |
| MODEL NAME:    | 1904-FA-ZZ-00-M3-A-BLD_E-F                                                                                              | CHECKED BY:                  | Checker                 |  |  |
| DRAWING NO:    | 1904 - BLD_E-F - 0564                                                                                                   | REVISION:                    | Α                       |  |  |
| A              | FERREIRA<br>ARCHITECTS                                                                                                  |                              | -                       |  |  |
|                |                                                                                                                         | THIS DOWNING IS CODVEIGHT TO | FERREINA ARGUITEGTO (A) |  |  |